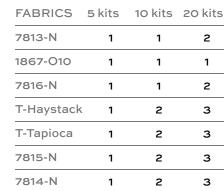

#### **BINDING FABRIC**

| 1867-010 | 1 | 1 | 1 |  |
|----------|---|---|---|--|
|          |   |   |   |  |

YARDAGE FOR BINDING: 3/4 YD PER KIT

#### **BACKING FABRIC**

| 7813-N | 2 | з | 5 |
|--------|---|---|---|
|        |   |   |   |

YARDAGE FOR BACKING:5 3/4 YDS PER KIT

7815-B\*

7814-B\*\*

Blend with fabrics from the Textured Solids and Dimples collections by Andover Fabrics

7814-K\*\*

T-Haystack\*

T-Tapioca\*

11⁄4 yds

7814-3\*\* 2 <sup>2</sup>/3 yds

1867-010\*

3 1/4 yds (includes binding)

Free Pattern Download Available